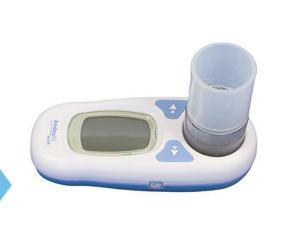

# The results of your reading

After two short beeps, repeat blow-test 2 more times. Your Health Hub will announce your reading. Turn off device.

YOU'RE READY AND PROTECTED!