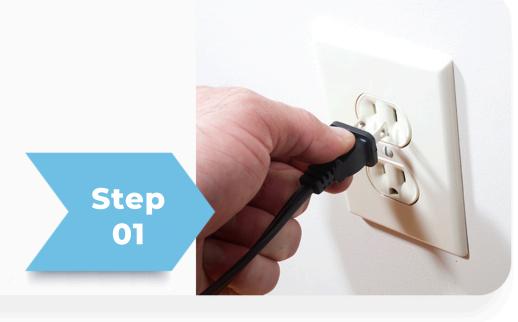

# **HEALTH HUB**

Connects you with your care team

### Plug it In

>>> Plug in the Health Hub Console.



#### Power On

- >>> Flip the Power Switch to the "ON" position (Located on the bottom of Console).
- >> Your Health Hub will automatically connect to our cellular network.



#### Press Call button

>>> Press the lower left hand blue button to test the connection and make sure that it's properly working.



Step 03

# **SPIROMETER**

Measures peak expiratory flow and forced expiratory volume

#### Press the "ON" button

>>> While standing, press the button and turn on Spirometer.





### Blow into spirometer

>>> Take a deep breath, hold for 3 seconds, then blow into spirometer as hard and fast as you can.

Step 05



# The results of your reading

After two short beeps, repeat blow-test 2 more times. Your Health Hub will announce your reading. Turn off device.





YOU'RE READY AND PR