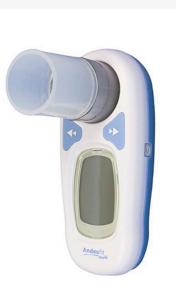

# **SPIROMETER**

Measures peak expiratory flow and forced expiratory volume

#### Press the "ON" button

>>> While standing, press the button and turn on Spirometer.