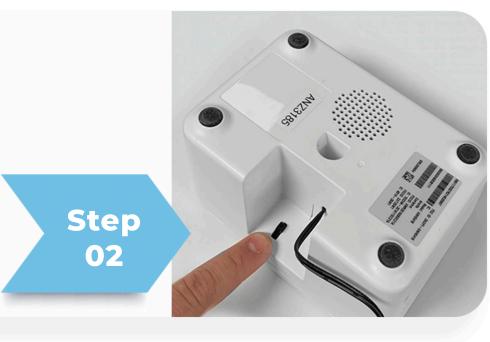

#### Power On

- >>> Flip the Power Switch to the "ON" position (Located on the bottom of Console).
- >> Your Health Hub will automatically connect to our cellular network.