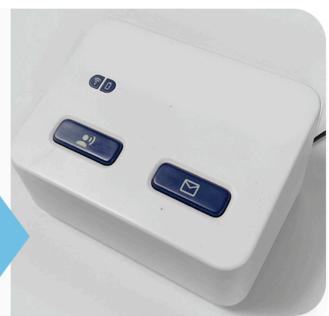

#### Press Call button

>>> Press the lower left hand blue button to test the connection and make sure that it's properly working.

Step 03