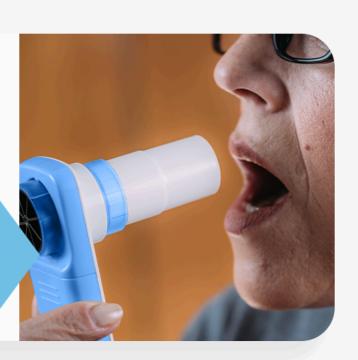

### Blow into spirometer

>>> Take a deep breath, hold for 3 seconds, then blow into spirometer as hard and fast as you can.

Step 05