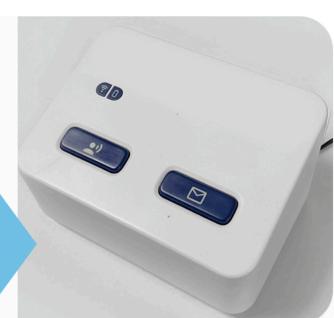

### Press Call button

>>> Press the lower left hand blue button to test the connection and make sure that it's properly working.

Step 03