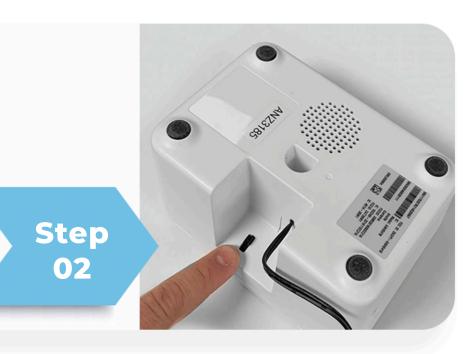

#### Power On

- >>> Flip the Power Switch to the "ON" position (Located on the bottom of Console).
- >> Your Health Hub will automatically connect to our cellular network.