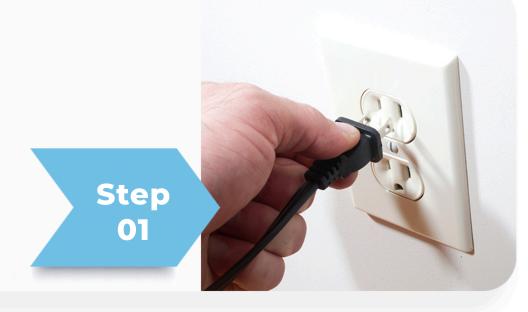

# **HEALTH HUB**

### Connects you with your care team

## Plug it In

>>> Plug in the Health Hub Console.



#### Power On

- >>> Flip the Power Switch to the "ON" position (Located on the bottom of Console).
- >> Your Health Hub will automatically connect to our cellular network.



### Press Call button

>>> Press the lower left hand blue button to test the connection and make sure that it's properly working.



Step 03

# **WEIGHT SCALE**

### Measures body weight

#### Place the scale

>>> Place scale on hard, flat surface.

Do not use on carpet or uneven surfaces. Scale will turn on automatically.



## The results of your reading

>>> Your Health Hub system will announce the results of your reading.





### Step off device

>>> Step off device which will turn off automatically.





YOU'RE READY AND PROTECTED!