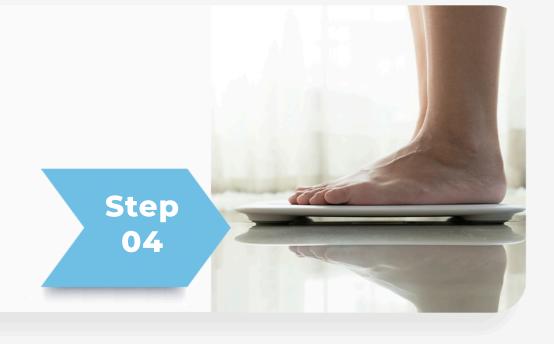

#### Place the scale

>>> Place scale on hard, flat surface.

Do not use on carpet or uneven surfaces. Scale will turn on automatically.